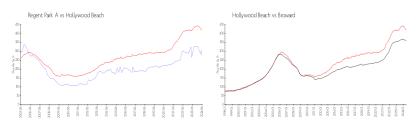

# Unit 409 - Regent Park A

409 - 1919 Van Buren St, Hollywood Beach, FL, Broward 33020

#### **Unit Information**

 MLS Number:
 F10450736

 Status:
 Active

 Size:
 1,029 Sq ft.

Bedrooms: 2
Full Bathrooms: 1
Half Bathrooms: 0

Parking Spaces: 1 Space, Assigned Parking, Guest Parking

 View:
 Garden View