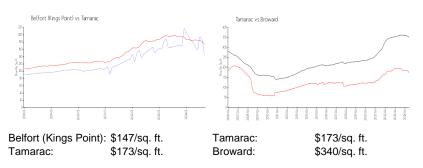

# **Market Information**

## Inventory for Sale

| Belfort (Kings Point) | 5% |
|-----------------------|----|
| Tamarac               | 3% |
| Broward               | 4% |

-

period.

# Avg. Time to Close Over Last 12 Months

| Belfort (Kings Point) | 71 days |
|-----------------------|---------|
| Tamarac               | 70 days |
| Broward               | 74 days |