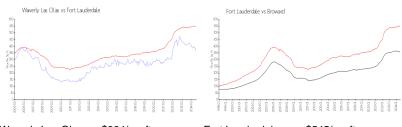

### **Market Information**

Waverly Las Olas: \$364/sq. ft. Fort Lauderdale: \$545/sq. ft. Fort Lauderdale: \$345/sq. ft. Broward: \$345/sq. ft.