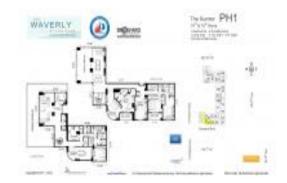

# **Unit PH 1 - Waverly Las Olas**

PH 1 - 100 N Federal Hwy, Fort Lauderdale, FL, Broward 33301

#### **Unit Information**

MLS Number: F10450756
Status: Active
Size: 5,103 Sq ft.

Bedrooms: 5
Full Bathrooms: 4
Half Bathrooms: 1

Parking Spaces: Covered Parking

View:

 Rental Price:
 \$14,000

 List PPSF:
 \$3