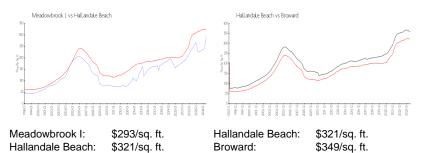

#### **Market Information**

| Meadowbrook I    | 5% |
|------------------|----|
| Hallandale Beach | 4% |
| Broward          | 4% |