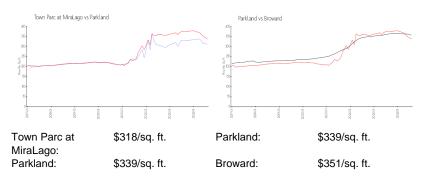

#### **Inventory for Sale**

| Town Parc at MiraLago | 3% |
|-----------------------|----|
| Parkland              | 4% |

# Avg. Time to Close Over Last 12 Months

| Town Parc at MiraLago | 41 days |
|-----------------------|---------|
| Parkland              | 50 days |
| Broward               | 72 days |