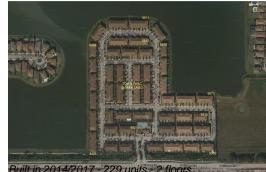

#### **Building Information**

| Number of units:                         | 229 |
|------------------------------------------|-----|
| Number of active listings for rent:      | 0   |
| Number of active listings for sale:      | 8   |
| Building inventory for sale:             | 3%  |
| Number of sales over the last 12 months: | 13  |
| Number of sales over the last 6 months:  | 8   |
| Number of sales over the last 3 months:  | 4   |
|                                          |     |