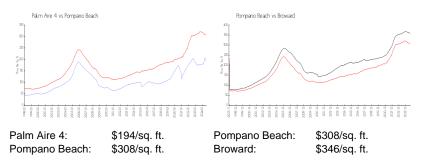

## **Market Information**

### **Inventory for Sale**

| Palm Aire 4   | 7% |
|---------------|----|
| Pompano Beach | 4% |
| Broward       | 4% |