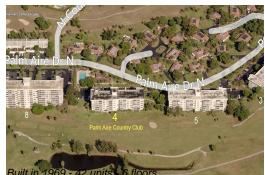

# Unit 306 - Palm Aire 4

306 - 3000 N Palm Aire Dr, Pompano Beach, FL, Broward 33069

### **Building Information**

| Number of units:                         | 42 |
|------------------------------------------|----|
| Number of active listings for rent:      | 0  |
| Number of active listings for sale:      | 3  |
| Building inventory for sale:             | 7% |
| Number of sales over the last 12 months: | 4  |
| Number of sales over the last 6 months:  | 3  |
| Number of sales over the last 3 months:  | 2  |
|                                          |    |