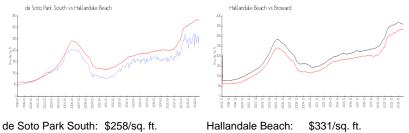

# **Market Information**

| de Solo Park South. | φ200/SQ. Π.   | Hallanuale Deach. | φοσ1/sq. π.   |
|---------------------|---------------|-------------------|---------------|
| Hallandale Beach:   | \$331/sq. ft. | Broward:          | \$346/sq. ft. |