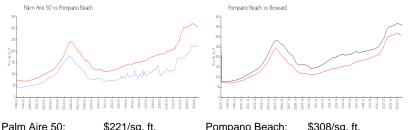

## **Market Information**

| Faim Alle 50.  | φ <b>ΖΖ</b> 1/SY. Π. | Fumpano beach. | <i>ъ</i> зоо/sq. н. |
|----------------|----------------------|----------------|---------------------|
| Pompano Beach: | \$308/sq. ft.        | Broward:       | \$346/sq. ft.       |