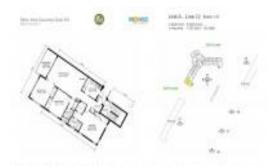

# **Unit Information**

| MLS Number:     | F10450915        |
|-----------------|------------------|
| Status:         | Active           |
| Size:           | 1,390 Sq ft.     |
| Bedrooms:       | 3                |
| Full Bathrooms: | 2                |
| Half Bathrooms: | 0                |
| Parking Spaces: | 2 Or More Spaces |
| View:           | Lake             |
| List Price:     | \$248,800        |
| List PPSF:      | \$179            |
| Valuated Price: | \$328,000        |
| Valuated PPSF:  | \$219            |