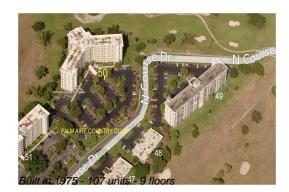

# Unit 612 - Palm Aire 50

612 - 3090 N Course Dr, Pompano Beach, FL, Broward 33069

## **Building Information**

| Number of units:                         | 107 |
|------------------------------------------|-----|
| Number of active listings for rent:      | 0   |
| Number of active listings for sale:      | 9   |
| Building inventory for sale:             | 8%  |
| Number of sales over the last 12 months: | 7   |
| Number of sales over the last 6 months:  | 4   |
| Number of sales over the last 3 months:  | 2   |

## **Building Association Information**

Building 50 Of Palm Aire 3090 N Course Dr , Pompano Beach FL 33069 (954)971-2442