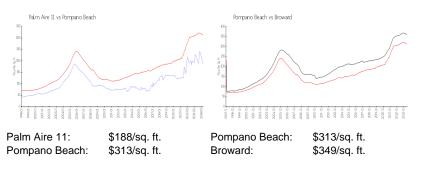

176,000<br>\$183 |



The above valuated price is a baseline figure that does not take into account any specific renovation, upgrade, split, merge, or deterioration of the unit.

#### **Building Information**

| Number of units:                         | 90  |
|------------------------------------------|-----|
| Number of active listings for rent:      | 0   |
| Number of active listings for sale:      | 9   |
| Building inventory for sale:             | 10% |
| Number of sales over the last 12 months: | 4   |
| Number of sales over the last 6 months:  | 1   |
| Number of sales over the last 3 months:  | 1   |

### **Building Association Information**

Palm Aire Condo #11 3520 Oaks Way Pompano Beach FL 33069 954-972-7706

http://www.palmaire11.com/palmaire11/

#### **Market Information**



## **Inventory for Sale**

| Palm Aire 11  | 10% |
|---------------|-----|
| Pompano Beach | 3%  |
| Broward       | 4%  |

## Avg. Time to Close Over Last 12 Months

| Palm Aire 11  | 55 days |
|---------------|---------|
| Pompano Beach | 76 days |
| Broward       | 70 days |