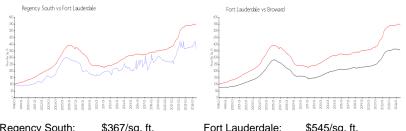

#### **Market Information**

| Regency South:   | \$367/sq. ft. | Fort Lauderdale: | \$545/sq. ft. |
|------------------|---------------|------------------|---------------|
| Fort Lauderdale: | \$545/sq. ft. | Broward:         | \$345/sq. ft. |