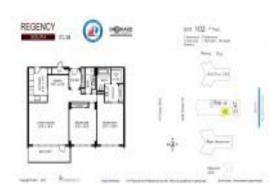

# Unit 102 - Regency South

102 - 3750 Galt Ocean Dr, Fort Lauderdale, FL, Broward 33308

#### **Unit Information**

| MLS Number:<br>Status:<br>Size:<br>Bedrooms:<br>Full Bathrooms: | F10450981<br>Closed<br>1,787 Sq ft.<br>2<br>2 |
|-----------------------------------------------------------------|-----------------------------------------------|
| Half Bathrooms:                                                 | 0                                             |
| Parking Spaces:<br>View:                                        | 2 Spaces,Not Assigned                         |
| Rental Price:                                                   | \$6,500                                       |
| List PPSF:                                                      | \$4                                           |
| Valuated Price:                                                 | \$626,000                                     |
| Valuated PPSF:                                                  | \$350                                         |