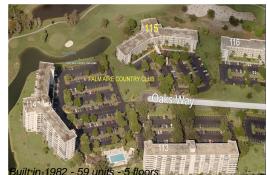

# Unit 107 - Palm Aire 115

107 - 3505 Oaks Wy, Pompano Beach, FL, Broward 33069

## **Building Information**

| Number of units:                         | 59 |
|------------------------------------------|----|
| Number of active listings for rent:      | 0  |
| Number of active listings for sale:      | 2  |
| Building inventory for sale:             | 3% |
| Number of sales over the last 12 months: | 2  |
| Number of sales over the last 6 months:  | 1  |
| Number of sales over the last 3 months:  | 1  |