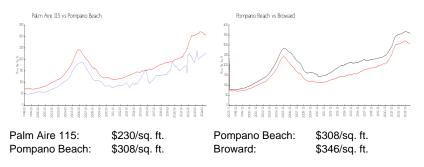

## **Inventory for Sale**

| Palm Aire 115 | 3% |
|---------------|----|
| Pompano Beach | 4% |
| Broward       | 4% |

#### Avg. Time to Close Over Last 12 Months

Palm Aire 115

60 days

Pompano Beach Broward 77 days 72 days