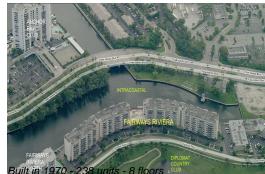

# Unit 534 - Fairways Riviera

534 - 200 Diplomat Pkwy, Hallandale Beach, FL, Broward 33009

#### **Building Information**

| Number of units:                         | 238 |
|------------------------------------------|-----|
| Number of active listings for rent:      | 0   |
| Number of active listings for sale:      | 22  |
| Building inventory for sale:             | 9%  |
| Number of sales over the last 12 months: | 18  |
| Number of sales over the last 6 months:  | 5   |
| Number of sales over the last 3 months:  | 1   |