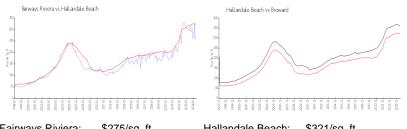

#### **Market Information**

| Fairways Riviera: | \$275/sq. ft. | Hallandale Beach: | \$321/sq. ft. |
|-------------------|---------------|-------------------|---------------|
| Hallandale Beach: | \$321/sq. ft. | Broward:          | \$349/sq. ft. |