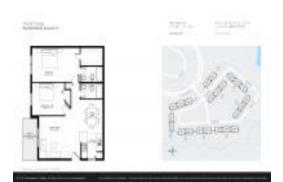

#### **Unit Information**

 MLS Number:
 F10451268

 Status:
 Active

 Size:
 887 Sq ft.

 Bedrooms:
 2

 Full Bathrooms:
 2

 Half Bathrooms:
 0

Parking Spaces: 1 Space, Assigned Parking, Guest Parking

 View:
 Garden View

 List Price:
 \$225,000

 List PPSF:
 \$254

 Valuated Price:
 \$258,000

 Valuated PPSF:
 \$291

The above valuated price is a baseline figure that does not take into account any specific renovation, upgrade, split, merge, or deterioration of the unit.