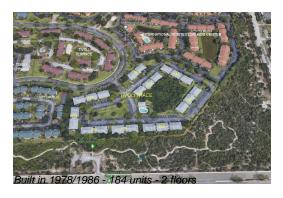

Number of units: 184
Number of active listings for rent: 0
Number of active listings for sale: 3
Building inventory for sale: 1%
Number of sales over the last 12 months: 8
Number of sales over the last 6 months: 4
Number of sales over the last 3 months: 1

#### **Building Association Information**

Tivoli Trace Address890 Trace Dr Deerfield Beach, Florida 33441 Phone +1 954-429-1617

https://tivolitrace.com/