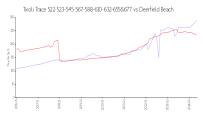

#### **Market Information**

Tivoli Trace 522-523-\$289/sq. ft.

545-567-588-610-63

2-655&677:

Deerfield Beach: \$234/sq. ft.

Deerfield Beach:

\$234/sq. ft.

Broward:

\$349/sq. ft.