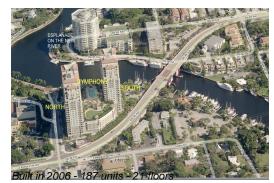

# Unit 1617-N - Symphony North

1617-N - 610 W Las Olas Blvd, Fort Lauderdale, FL, Broward 33312