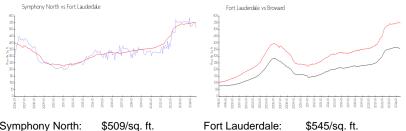

## **Market Information**

Broward:

| Sympnony North:  | \$509/sq. π.  |
|------------------|---------------|
| Fort Lauderdale: | \$545/sq. ft. |

\$545/sq. ft. \$345/sq. ft.