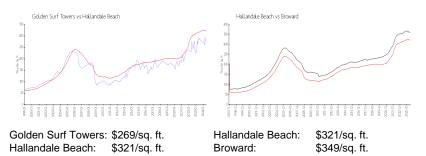

#### **Inventory for Sale**

| Golden Surf Towers | 5% |
|--------------------|----|
| Hallandale Beach   | 4% |
| Broward            | 4% |

GOLDENER ST

Loss 06 horest