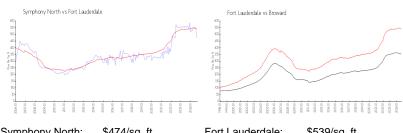

#### **Market Information**

| Symphony North:  | \$474/sq. ft. | Fort Lauderdale: | \$539/sq. ft. |
|------------------|---------------|------------------|---------------|
| Fort Lauderdale: | \$539/sq. ft. | Broward:         | \$340/sq. ft. |