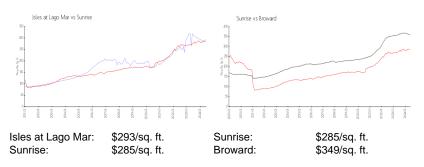

### **Market Information**

#### **Inventory for Sale**

| Isles at Lago Mar | 2% |
|-------------------|----|
| Sunrise           | 3% |
| Broward           | 4% |

## Avg. Time to Close Over Last 12 Months

| Isles at Lago Mar | 47 days |
|-------------------|---------|
| Sunrise           | 62 days |
| Broward           | 70 days |