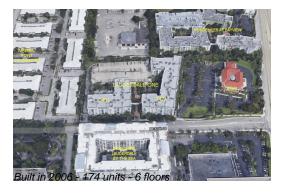

### **Building Information**

Number of units: 174
Number of active listings for rent: 0
Number of active listings for sale: 13
Building inventory for sale: 7%
Number of sales over the last 12 months: 9
Number of sales over the last 6 months: 5
Number of sales over the last 3 months: 2