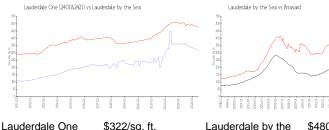

#### **Market Information**

Lauderdale One \$322/sq. ft. Lauderdale by the \$480/sq. ft. (2401&2421): Sea:

Lauderdale by the \$480/sq. ft. Broward: \$345/sq. ft.

Sea: