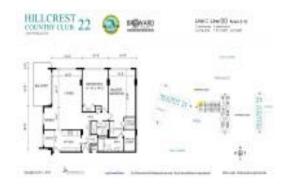

# **Unit 300 - Hillcrest Country Club 22**

300 - 4350 Hillcrest Dr, Hollywood Beach, FL, Broward 33021

#### **Unit Information**

MLS Number: F10451453

Status: **Active Under Contract** 

Size: 1,312 Sq ft.

Bedrooms: Full Bathrooms: 2 Half Bathrooms: 0 Parking Spaces:

1 Space

Garden View, Other View View:

List Price: \$199,000 List PPSF: \$152 Valuated Price: \$191,000 Valuated PPSF: \$146