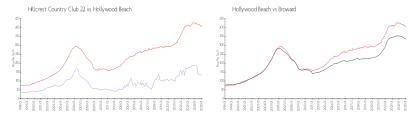

#### **Market Information**

Broward:

\$324/sq. ft.

Hillcrest Country \$165/sq. ft. Hollywood Beach: \$400/sq. ft. Club 22: