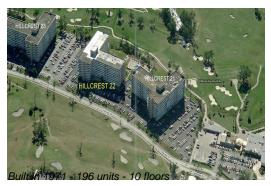

## **Building Information**

Number of units: 196 Number of active listings for rent: 0 Number of active listings for sale: 12 Building inventory for sale: 6% Number of sales over the last 12 months: Number of sales over the last 6 months: Number of sales over the last 3 months: