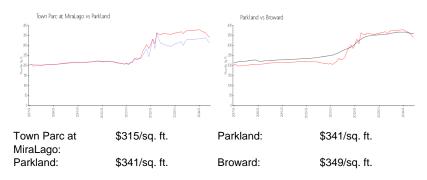

 List PPSF:
 \$2

 Valuated Price:
 \$540,000

 Valuated PPSF:
 \$315

The above valuated price is a baseline figure that does not take into account any specific renovation, upgrade, split, merge, or deterioration of the unit.