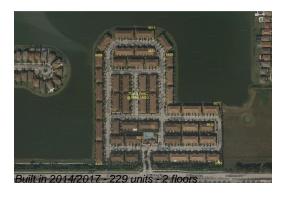

## **Building Information**

Number of units: 229
Number of active listings for rent: 0
Number of active listings for sale: 13
Building inventory for sale: 5%
Number of sales over the last 12 months: 11
Number of sales over the last 6 months: 7
Number of sales over the last 3 months: 4