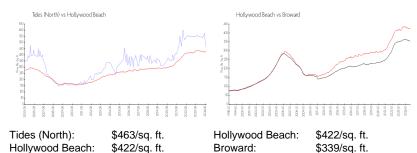

#### Market Information

## Inventory for Sale

| Tides (North)   | 9% |
|-----------------|----|
| Hollywood Beach | 7% |
| Broward         | 4% |

### Avg. Time to Close Over Last 12 Months

| Tides (North)   | 92 days |
|-----------------|---------|
| Hollywood Beach | 86 days |
| Broward         | 74 days |