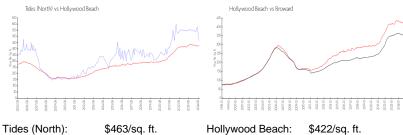

### **Market Information**

Hollywood Beach: \$422/sq. ft.

#### Hollywood Beach: Broward:

\$339/sq. ft.