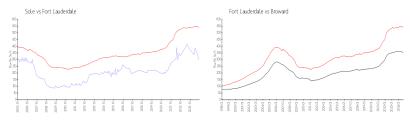

#### **Market Information**

\$539/sq. ft. Sole: \$300/sq. ft. Fort Lauderdale: Fort Lauderdale: \$539/sq. ft. \$339/sq. ft. Broward: