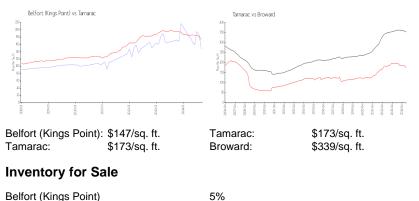

#### **Market Information**

| Belfort (Kings Point) | 5% |
|-----------------------|----|
| Tamarac               | 4% |

the second

117 AUG