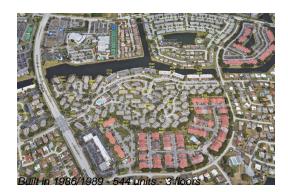

# Unit 9712 S Belfort Cir # 210 - Belfort (Kings Point)

9712 S Belfort Cir # 210 - 9429-999 N Belfort Cir, Tamarac, FL, Broward 33321

### **Building Information**

| Number of units:                         | 544 |
|------------------------------------------|-----|
| Number of active listings for rent:      | 0   |
| Number of active listings for sale:      | 26  |
| Building inventory for sale:             | 4%  |
| Number of sales over the last 12 months: | 20  |
| Number of sales over the last 6 months:  | 12  |
| Number of sales over the last 3 months:  | 4   |
|                                          |     |