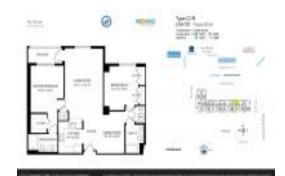

#### **Unit Information**

 MLS Number:
 F10451914

 Status:
 Pending

 Size:
 1,246 Sq ft.

Bedrooms: 2 Full Bathrooms: 2 Half Bathrooms: 0

Parking Spaces: Parking Garage, Valet Parking

View:

 Rental Price:
 \$3,950

 List PPSF:
 \$3

 Valuated Price:
 \$639,000

 Valuated PPSF:
 \$513

The above valuated price is a baseline figure that does not take into account any specific renovation, upgrade, split, merge, or deterioration of the unit.