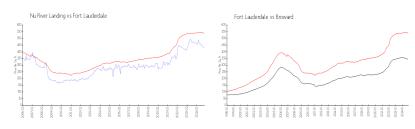

## **Market Information**

Nu River Landing:\$426/sq. ft.Fort Lauderdale:\$535/sq. ft.Fort Lauderdale:\$535/sq. ft.Broward:\$334/sq. ft.