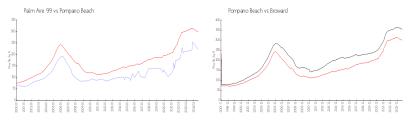

#### **Market Information**

Palm Aire 99:\$222/sq. ft.Pompano Beach:\$299/sq. ft.Pompano Beach:\$299/sq. ft.Broward:\$339/sq. ft.