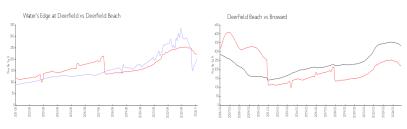

## **Market Information**

Water's Edge at \$203/sq. ft. Deerfield Beach: \$222/sq. ft. Deerfield:

Deerfield Beach:

\$222/sq. ft. Broward: \$334/sq. ft.