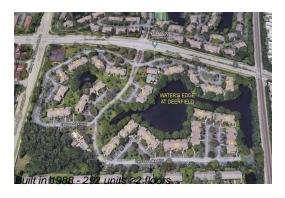

The above valuated price is a baseline figure that does not take into account any specific renovation, upgrade, split, merge, or deterioration of the unit.

292 Number of units: Number of active listings for rent: 0 Number of active listings for sale: 14 Building inventory for sale: 4% Number of sales over the last 12 months: 10 Number of sales over the last 6 months: Number of sales over the last 3 months: