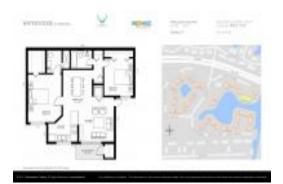

#### **Unit Information**

F10452265 MLS Number: Status: Active 807 Sq ft. Size: Bedrooms: 2 Full Bathrooms: 2 0 Half Bathrooms:

Parking Spaces: Assigned Parking, Guest Parking

View: Other View List Price: \$269,000 List PPSF: \$333 Valuated Price: \$163,000 Valuated PPSF: \$202