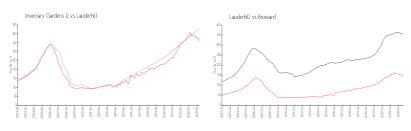

# **Market Information**

Inverrary Gardens II: \$171/sq. ft. Lauderhill: \$143/sq. ft. Lauderhill: \$143/sq. ft. Broward: \$339/sq. ft.

# **Inventory for Sale**

Inverrary Gardens II 0%
Lauderhill 5%
Broward 4%

### Avg. Time to Close Over Last 12 Months

Inverrary Gardens II 161 days Lauderhill 78 days Broward 74 days