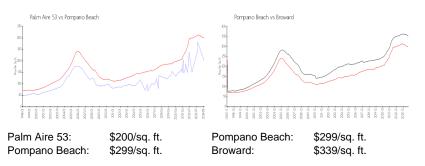

ales over the last 6 months:  | 1   |
| Number of sales over the last 3 months:  | 0   |
|                                          |     |

#### **Building Association Information**

Palm-Aire Country Club Condominium Association No. 53, Inc. 2900 N COURSE DR POMPANO BEACH Mailing Address C/O CAMPBELL PROPERTY MGMNT. 3500 Gateway Dr #202 Pompano Beach, FL 33069 (954) 968-4481

#### **Recent Sales**

| Unit # | Size        | Closing Date | Sale Price | PPSF  |
|--------|-------------|--------------|------------|-------|
| 503    | 1,710 sq ft | Jul 2024     | \$349,777  | \$205 |
| 309    | 1,710 sq ft | May 2024     | \$300,000  | \$175 |
| 507    | 1,216 sq ft | Apr 2024     | \$265,000  | \$218 |
| 1008   | 1,620 sq ft | Mar 2024     | \$475,000  | \$293 |

#### **Market Information**



#### **Inventory for Sale**

| Palm Aire 53  | 4% |
|---------------|----|
| Pompano Beach | 4% |
| Broward       | 4% |





## Avg. Time to Close Over Last 12 Months

| Palm Aire 53  | 85 days |
|---------------|---------|
| Pompano Beach | 79 days |
| Broward       | 74 days |