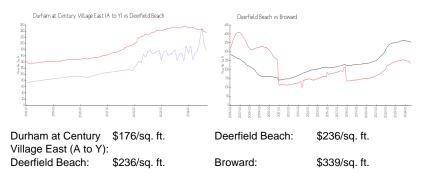

Number of sales over the last 6 months:  | 10  |
| Number of sales over the last 3 months:  | 2   |

# **Recent Sales**

| Unit # | Size      | Closing Date | Sale Price | PPSF  |
|--------|-----------|--------------|------------|-------|
| 573    | 820 sq ft | Sep 2024     | \$143,000  | \$174 |
| 1021   | 603 sq ft | Aug 2024     | \$120,000  | \$199 |
| 528 S  | 920 sq ft | Jul 2024     | \$270,000  | \$293 |
| 468    | 820 sq ft | Jun 2024     | \$137,000  | \$167 |
| 211    | 820 sq ft | Jun 2024     | \$125,000  | \$152 |
| 4033   | 715 sq ft | Jun 2024     | \$120,000  | \$168 |
|        | 841 sq ft | Jun 2024     | \$310,000  | \$369 |
| 670    | 703 sq ft | Jun 2024     | \$148,000  | \$211 |
| 258    | 593 sq ft | Jun 2024     | \$104,000  | \$175 |

#### **Market Information**



### **Inventory for Sale**

| Durham at Century Village East (A to Y) | 3% |
|-----------------------------------------|----|
| Deerfield Beach                         | 4% |
| Broward                                 | 4% |

# Avg. Time to Close Over Last 12 Months

| Durham at Century Village East (A to Y) | 78 days |
|-----------------------------------------|---------|
| Deerfield Beach                         | 64 days |
| Broward                                 | 74 days |



#### THE OWNER WATER