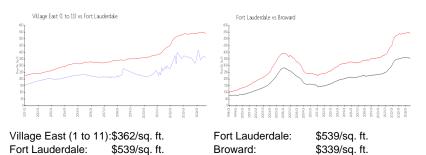

#### **Unit Information**

| MLS Number:<br>Status: | F10452779<br>Active |
|------------------------|---------------------|
| Size:                  | 1,054 Sq ft.        |
| Bedrooms:              | 2                   |
| Full Bathrooms:        | 2                   |
| Half Bathrooms:        | 0                   |
| Parking Spaces:        | 1 Space             |
| View:                  | Garden View         |
| List Price:            | \$440,000           |
| List PPSF:             | \$417               |
| Valuated Price:        | \$382,000           |
| Valuated PPSF:         | \$362               |

The above valuated price is a baseline figure that does not take into account any specific renovation, upgrade, split, merge, or deterioration of the unit.