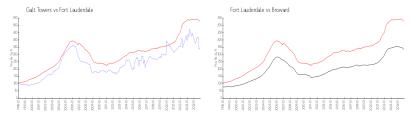

### **Market Information**

Galt Towers: \$349/sq. ft. Fort Lauderdale: \$527/sq. ft. Broward: \$334/sq. ft.

### **Inventory for Sale**

Galt Towers 8%
Fort Lauderdale 6%
Broward 5%

# Avg. Time to Close Over Last 12 Months

Galt Towers 95 days
Fort Lauderdale 89 days
Broward 78 days