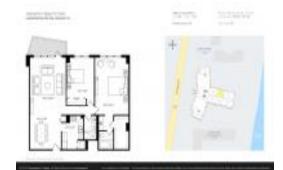

# Unit 1503 - Hampton Beach Club

1503 - 1800 S Ocean Blvd, Lauderdale by the Sea, FL, Broward 33062

#### **Unit Information**

 MLS Number:
 F10452876

 Status:
 Active

 Size:
 1,372 Sq ft.

Bedrooms: 2 Full Bathrooms: 2 Half Bathrooms: 0

Parking Spaces: 1 Space, Covered Parking, Guest Parking

View:

 Rental Price:
 \$5,000