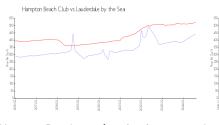

#### **Market Information**

Hampton Beach

\$444/sq. ft.

Lauderdale by the

\$520/sq. ft.

Club: Lauderdale by the

\$520/sq. ft.

Sea: Broward:

\$339/sq. ft.

Sea: