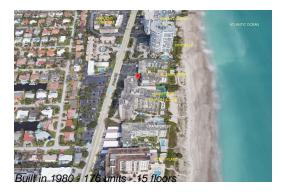

#### **Building Information**

Number of units: 176
Number of active listings for rent: 0
Number of active listings for sale: 22
Building inventory for sale: 12%
Number of sales over the last 12 months: 14
Number of sales over the last 6 months: 6
Number of sales over the last 3 months: 5

### **Building Association Information**

Hampton Beach Club 1800 S Ocean Blvd Lauderdale by the Sea, FL33062

Manager: 954-943-9545

http://hamptonbeachclub.org/