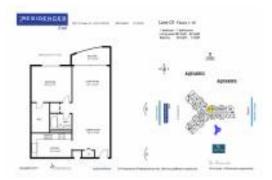

# Unit 701 - Residences on Hollywood East

701 - 3001 S Ocean Dr, Hollywood Beach, FL, Broward 33019

### **Unit Information**

| MLS Number:<br>Status:<br>Size:<br>Bedrooms:<br>Full Bathrooms:<br>Half Bathrooms:<br>Parking Spaces:<br>View:<br>List Price:<br>List PPSF:<br>Valuated Price: | F10452921<br>Active<br>883 Sq ft.<br>1<br>0<br>1 Space,Assigned Parking,Valet Parking<br>Direct Ocean<br>\$360,000<br>\$408<br>\$324,000 |
|----------------------------------------------------------------------------------------------------------------------------------------------------------------|------------------------------------------------------------------------------------------------------------------------------------------|
| Valuated Price:<br>Valuated PPSF:                                                                                                                              | \$324,000<br>\$367                                                                                                                       |
|                                                                                                                                                                |                                                                                                                                          |