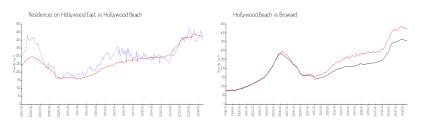

#### **Market Information**

\$422/sq. ft.

| Residences on    | \$402/sq. ft. | Hollywood Beach: |
|------------------|---------------|------------------|
| Hollywood East:  |               |                  |
| Hollywood Beach: | \$422/sq. ft. | Broward:         |

| ollywood East:  |               |          |               |
|-----------------|---------------|----------|---------------|
| ollywood Beach: | \$422/sq. ft. | Broward: | \$339/sq. ft. |
|                 |               |          |               |