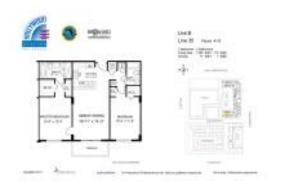

#### **Unit Information**

MLS Number: F10452938 Status: Active Size: 1,220 Sq ft.

Bedrooms: 2 Full Bathrooms: Half Bathrooms: 0

Parking Spaces: 2 Or More Spaces, Assigned Parking, Valet

> Parking Other View