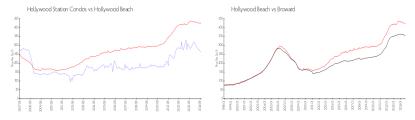

#### **Market Information**

Hollywood Station \$261/sq. ft. Hollywood Beach: \$422/sq. ft.

Condos:

Hollywood Beach: Broward: \$339/sq. ft.