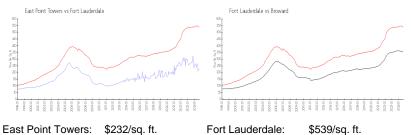

#### **Market Information**

| ast Point Towers: | \$232/ |
|-------------------|--------|
| ort Lauderdale:   | \$539/ |

/sq. ft. /sq. ft. Fort Lauderdale: Broward:

\$539/sq. ft. \$339/sq. ft.