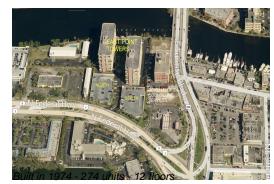

#### **Building Information**

| Number of units:                         | 274 |
|------------------------------------------|-----|
| Number of active listings for rent:      | 4   |
| Number of active listings for sale:      | 24  |
| Building inventory for sale:             | 8%  |
| Number of sales over the last 12 months: | 19  |
| Number of sales over the last 6 months:  | 9   |
| Number of sales over the last 3 months:  | 4   |