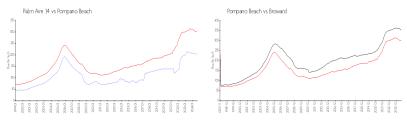

#### **Market Information**

Palm Aire 14: \$203/sq. ft. Pompano Beach: \$299/sq. ft. Pompano Beach: \$299/sq. ft. Broward: \$339/sq. ft.