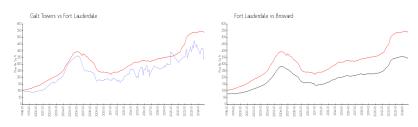

#### **Market Information**

Galt Towers: \$345/sq. ft. Fort Lauderdale: \$535/sq. ft. Fort Lauderdale: \$334/sq. ft. Broward: \$334/sq. ft.