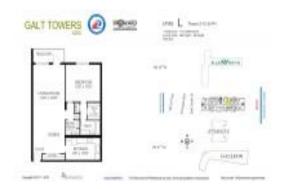

### **Unit 14L - Galt Towers**

14L - 4250 Galt Ocean Dr, Fort Lauderdale, FL, Broward 33308

#### **Unit Information**

MLS Number: F10453230
Status: Pending
Size: 950 Sq ft.

Bedrooms:
Full Bathrooms:
Half Bathrooms:

Parking Spaces: Guest Parking, Not Assigned

View:

 Rental Price:
 \$3,895

 List PPSF:
 \$4