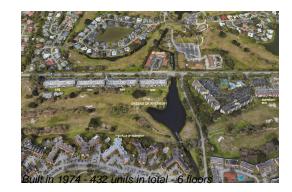

#### **Building Information**

| Number of units:                         | 432 |
|------------------------------------------|-----|
| Number of active listings for rent:      | 0   |
| Number of active listings for sale:      | 23  |
| Building inventory for sale:             | 5%  |
| Number of sales over the last 12 months: | 23  |
| Number of sales over the last 6 months:  | 8   |
| Number of sales over the last 3 months:  | 5   |
|                                          |     |