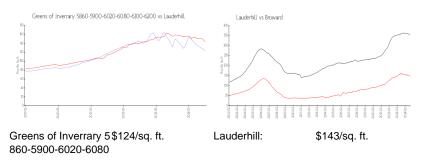

#### **Market Information**

-----

-

| -6100-6200: |               |          |               |
|-------------|---------------|----------|---------------|
| Lauderhill: | \$143/sq. ft. | Broward: | \$339/sq. ft. |
|             |               |          |               |