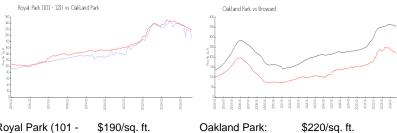

#### **Market Information**

Royal Park (101 -\$190/sq. ft.

121):

Oakland Park: \$220/sq. ft. Broward: \$339/sq. ft.