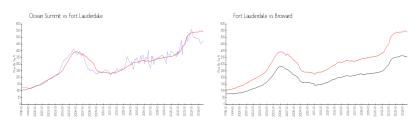

#### **Market Information**

Ocean Summit: \$475/sq. ft. Fort Lauderdale: \$539/sq. ft. Fort Lauderdale: \$339/sq. ft. Broward: \$339/sq. ft.