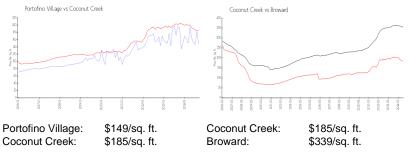

#### **Inventory for Sale**

| Portofino Village | 5% |
|-------------------|----|
| Coconut Creek     | 4% |
| Broward           | 4% |

## Avg. Time to Close Over Last 12 Months

| Portofino Village | 89 days |
|-------------------|---------|
| Coconut Creek     | 66 days |
| Broward           | 74 days |

freedow of the second