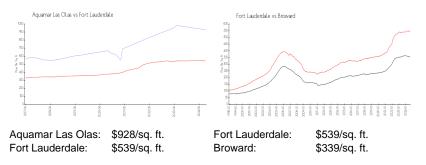

# **Market Information**

#### **Inventory for Sale**

| Aquamar Las Olas | 15% |
|------------------|-----|
| Fort Lauderdale  | 5%  |
| Broward          | 4%  |

# Avg. Time to Close Over Last 12 Months

| Aquamar Las Olas | 44 days |
|------------------|---------|
| Fort Lauderdale  | 86 days |
| Broward          | 74 days |