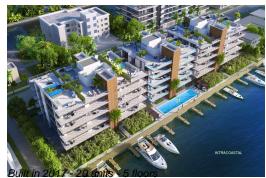

# Unit 21-401 - Aquamar Las Olas

21-401 - 21 Isle of Venice Dr, Fort Lauderdale, FL, Broward 33301

# **Building Information**

| Number of units:                         | 20  |
|------------------------------------------|-----|
| Number of active listings for rent:      | 0   |
| Number of active listings for sale:      | 3   |
| Building inventory for sale:             | 15% |
| Number of sales over the last 12 months: | 0   |
| Number of sales over the last 6 months:  | 0   |
| Number of sales over the last 3 months:  | 0   |

# **Building Association Information**

Aquamar Address: 90 Isle of Venice Dr, Fort Lauderdale, FL 33301,