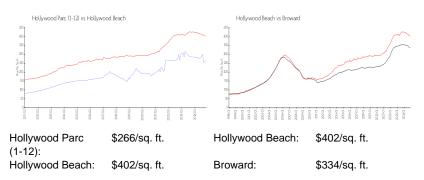

## **Inventory for Sale**

| Hollywood Parc (1-12) |  |
|-----------------------|--|
| Hollywood Beach       |  |
| Broward               |  |