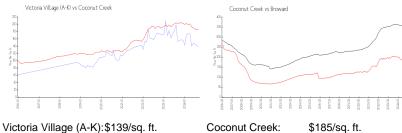

#### **Market Information**

Coconut Creek: \$185/sq. ft. Broward: \$339/sq. ft.