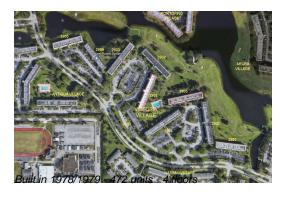

## **Building Information**

Number of units: 472
Number of active listings for rent: 0
Number of active listings for sale: 21
Building inventory for sale: 4%
Number of sales over the last 12 months: 21
Number of sales over the last 6 months: 6
Number of sales over the last 3 months: 2