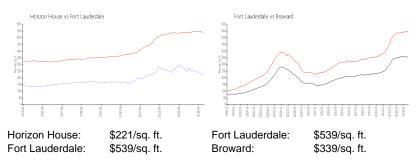

#### **Market Information**

#### **Inventory for Sale**

| Horizon House   | 9% |
|-----------------|----|
| Fort Lauderdale | 5% |
| Broward         | 4% |

## Avg. Time to Close Over Last 12 Months

| Horizon House   | 96 days |
|-----------------|---------|
| Fort Lauderdale | 86 days |

Broward

74 days