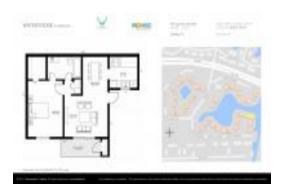

#### **Unit Information**

MLS Number: F10453800

Status: Active Under Contract

Size: 605 Sq ft.

Bedrooms: 1
Full Bathrooms: 1
Half Bathrooms: 0

Parking Spaces: 1 Space, Assigned Parking

View:

 Rental Price:
 \$1,780