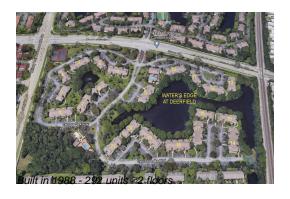

# Unit 611 Cypress Lake Blvd # B15 - Water's Edge at Deerfield

611 Cypress Lake Blvd # B15 - 800-891 Cypress Park Wy, Deerfield Beach, FL, Broward 33064

## **Building Information**

Number of units: 292
Number of active listings for rent: 0
Number of active listings for sale: 13
Building inventory for sale: 4%
Number of sales over the last 12 months: 9
Number of sales over the last 6 months: 6
Number of sales over the last 3 months: 4