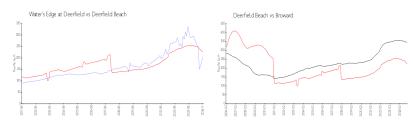

#### **Market Information**

Water's Edge at \$202/sq. ft. Deerfield Beach: \$226/sq. ft.

Deerfield:

Deerfield Beach: \$226/sq. ft. Broward: \$334/sq. ft.