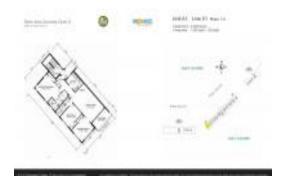

#### **Unit Information**

 MLS Number:
 F10453825

 Status:
 Active

 Size:
 1,500 Sq ft.

Bedrooms: 3
Full Bathrooms: 2
Half Bathrooms: 0

Parking Spaces: 1 Space, Assigned Parking, Guest Parking

 View:
 Golf View