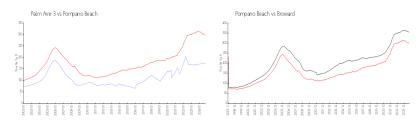

#### **Market Information**

Palm Aire 3: \$174/sq. ft. Pompano Beach: \$299/sq. ft. Pompano Beach: \$339/sq. ft. \$339/sq. ft.