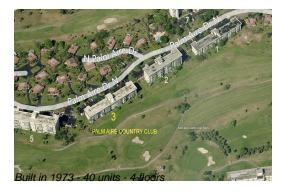

## **Building Information**

Number of units: 40
Number of active listings for rent: 0
Number of active listings for sale: 5
Building inventory for sale: 12%
Number of sales over the last 12 months: 0
Number of sales over the last 6 months: 0
Number of sales over the last 3 months: 0

### **Building Association Information**

Palm Aire Association Bldg 3 2851 S Palm Aire Dr, Pompano Beach, FL 33069 (954) 642-7363