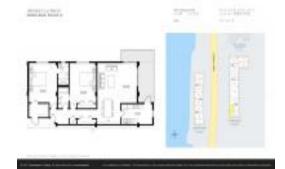

# Unit 902E - Hilsboro Le Baron (East & West)

902E - 1050 Hilsboro Mile, Hillsboro Beach, FL, Broward 33062

#### **Unit Information**

 MLS Number:
 F10453932

 Status:
 Active

 Size:
 1,200 Sq ft.

Bedrooms: 2 Full Bathrooms: 2 Half Bathrooms: 0

Parking Spaces: Guest Parking

View:

 Rental Price:
 \$3,375