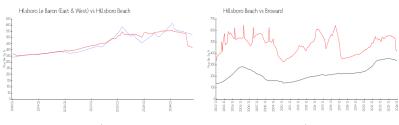

#### **Market Information**

Hilsboro Le Baron \$527/sq. ft. Hillsboro Beach: \$420/sq. ft.

(East & West):

Hillsboro Beach: \$420/sq. ft. Broward: \$334/sq. ft.

#### **Inventory for Sale**

Hilsboro Le Baron (East & West) 4% Hillsboro Beach 5% Broward 5%

## Avg. Time to Close Over Last 12 Months

Hilsboro Le Baron (East & West) 80 days Hillsboro Beach 62 days Broward 78 days