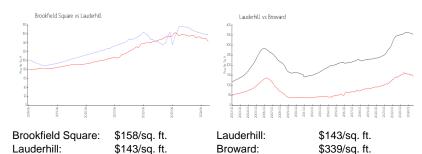

View:

 Rental Price:
 \$1,800

 List PPSF:
 \$2

 Valuated Price:
 \$154,000

 Valuated PPSF:
 \$161

The above valuated price is a baseline figure that does not take into account any specific renovation, upgrade, split, merge, or deterioration of the unit.